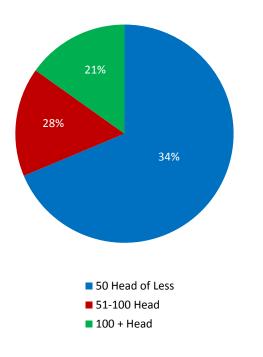

|                                                                                                    |               |         |         |  |

## DIMENSIONS

Full Page: 8" x 10 3/4"

2/3 Page: 7" x 6.5"

1/2 Page: Horizontal - 7" x 4.7" Vertical - 3.3" x 9.75"

1/3 Page: 7" x 3.14"

1/4 Page: 3.3" x 4.7"

Business Card Ad: 2.2" x 1.5"

Page Size: 8" x 10 3/4" Bleed ads need 1/8" over on all sides

Cattle Producer Pater



Commercial Pater

Accepted Formats: Adobe PDF, TIFF, EPS, or JPEG saved at a minimum of 300 dpi resolution

### **MEMBERSHIP DIRECTORY DIMENSIONS**

Full Page: 5.75" X 8.75"

1/2 Page: 4.5" X 3.6"

Contact: Betty Haynes, Publications & Promotions Manager betty@illinoisbeef.com | 217-741-2294

## **IBA DEMOGRAPHICS**

### **TYPE OF OPERATION**



**SIZE OF OPERATION** 



### **DIRECT ACCESS TO IBA MEMBERS**



### **41%**

of IBA members say the #1 reason they belong to the Association is to receive Illinois Beef magazine.



#### 90%

of IBA members say the #1 source of information for learning about Associationrelated programs is *Illinois Beef* magazine.

## **IBA SUMMER CONFERENCE**

Frequency: Yearly, mid-June

Attendance: 150+

Audience: Seedstock breeders, cattle feeders, commercial cattlemen and business owners: all influential in their community, and looking to learn and make new connections

The IBA Summer Conference gives you the opportunity to connect with the most influential and engaged cattlemen in Illinois – they represent all sectors of the industry and many serve in leadership roles on a regional and state level.

Present your brand, co