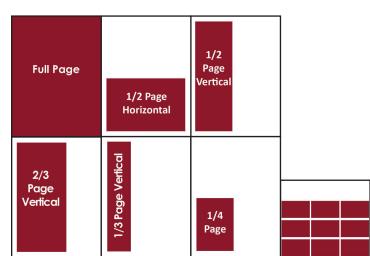

## DIMENSIONS

Full Page: 8" x 10 3/4"

2/3 Page: 7" x 6.5"

1/2 Page: Horizontal - 7" x 4.7" Vertical - 3.3" x 9.75"

1/3 Page: 7" x 3.14"

1/4 Page: 3.3" x 4.7"

Business Card Ad: 2.2" x 1.5"

Page Size: 8" x 10 3/4" Bleed ads need 1/8" over on all sides