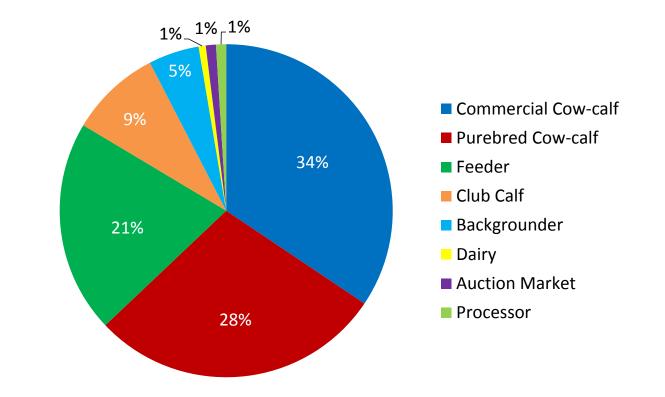

|                                                                                                    |               |         |         |  |

## DIMENSIONS

Full Page: 8" x 10 3/4"

2/3 Page: 7" x 6.5"

1/2 Page: Horizontal - 7" x 4.7" Vertical - 3.3" x 9.75"

1/3 Page: 7" x 3.14"

1/4 Page: 3.3" x 4.7"

Business Card Ad: 2.2" x 1.5"

Page Size: 8" x 10 3/4" Bleed ads need 1/8" over on all sides

Cattle Producer Pater



Commercial Pater

Accepted Formats: Adobe PDF, TIFF, EPS, or JPEG saved at a minimum of 300 dpi resolution

### **MEMBERSHIP DIRECTORY DIMENSIONS**

Full Page: 5.75" X 8.75"

1/2 Page: 4.5" X 3.6"

Contact: Betty Haynes, Publications & Promotions Manager betty@illinoisbeef.com | 217-741-2294

## **IBA DEMOGRAPHICS**

### **TYPE OF OPERATION**



**SIZE OF OPERATION** 



### **DIRECT ACCESS TO IBA MEMBERS**



### **41%**

of IBA members say the #1 reason they belong to the Association is to receive Illinois Beef magazine.



#### 90%

of IBA members say the #1 source of information for learning about Associationrelated programs is *Illinois Beef* magazine.

## **IBA SUMMER CONFERENCE**

Frequency: Yearly, mid-June

Attendance: 150+

Audience: Seedstock breeders, cattle feeders, commercial cattlemen and business owners: all influential in their community, and looking to learn and make new connections

The IBA Summer Conference gives you the opportunity to connect with the most influential and engaged cattlemen in Illinois – they represent all sectors of the industry and many serve in leadership roles on a regional and state leve